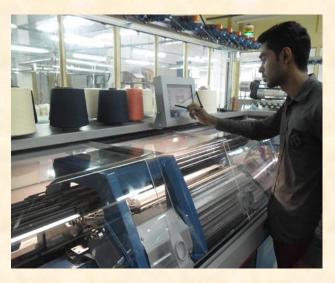

Our factory has a monthly average knitting capacity of 20,000 pcs from 1.5 to 14 gg on handflat, multigauges Stoll machines. We can do complicated styles with cables, jacquards, intarsia and other exhaustive fantasy stitches. We are a vertically fully integrated factory, from the raw material sourcing for the knitting up to the finished

Our Automatic Electronic Stoll knitting department

Our Ladies, Mens, kid collections