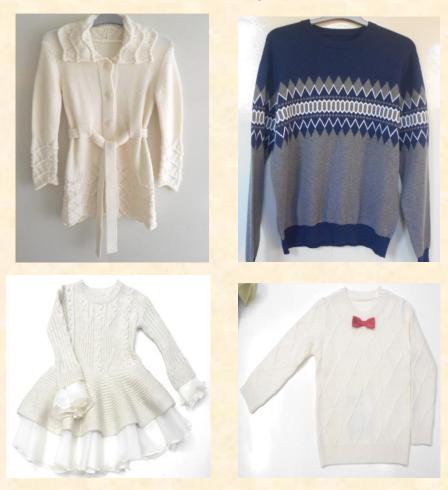

Sheentex Ltd created in 2003, is a medium size enterprise specialized in the manufacturing of knitwear products such as pullovers, cardigans, ponchos, scarfs, bonnets, etc. We exports mainly to the European and South African markets. Our products are for any genders at any ages, and are made from yarns such 100% cotton, 100% cashmere, 100% merino wool, alpaca, mixed cashmere/wool/ cotton, and from lots of other fantasy composition including organic, bio or recycled yarns.

Our Automatic Electronic Stoll knitting department

Our Ladies, Mens, kid collections